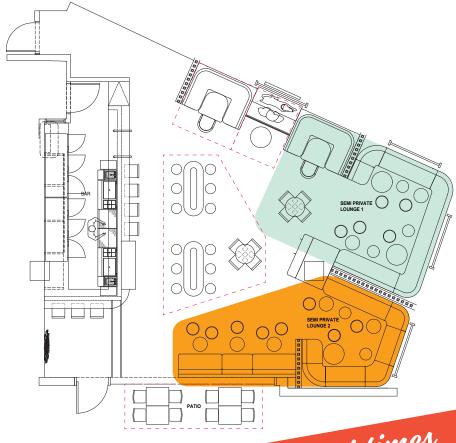

### **RENTAL AREAS**

**SEMI PRIVATE LOUNGE 1** capacity 25-30

**SEMI PRIVATE LOUNGE 2** 

capacity 20-25

**ADDITIONAL SEATING** can be added to the rental areas above to increase capacity