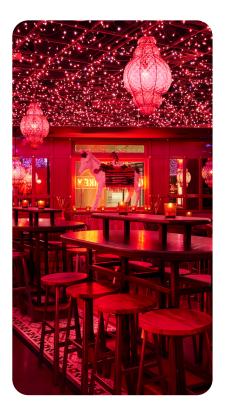

# **VENUE DETAILS**

100 CAPACITY

60 SEATS 1200 FT<sup>2</sup>

## LET'S FIESTA

Whether an exclusive full venue buy out or a smaller semi private event, Ghost Donkey has you covered. Immerse yourself under the lights of our agave altar in the main bar area, keep it intimate in our semi private lounges, or get in touch with us and we can collaborate on an arrangement that works best to accommodate your party.